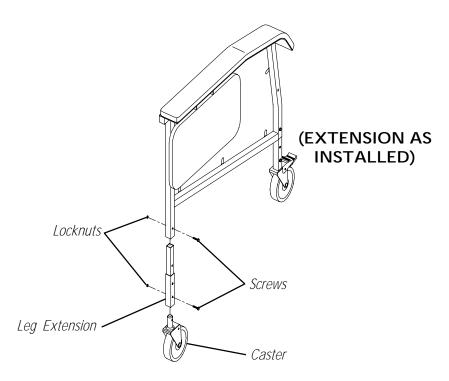

## **INSTALLATION WARNING**

After ANY adjustments, repair or service and before use, make sure all attaching hardware is tightened securely - otherwise injury or damage may occur.

Leg Extension Kit (Part No. 1124320) contains the following items:

# **INSTALLING 5-INCH LEG EXTENSION (FIGURE 1)**

- 1. Engage wheel locks.
- 2. Place recliner on its side to gain access to the casters.
- 3. Remove the screws and locknuts that secure the caster assemblies to the recliner frame and remove the casters.
- 4. Insert the 5-inch leg extensions into each leg of the frame.
- 5. Secure into place by reinstalling existing screws and locknuts.
- 6. Insert casters into end of the leg extensions.

NOTE: Ensure that the casters with brakes are reinstalled onto the rear of the recliner.

7. Secure into place with screws and locknuts provided in kit.

For more information regarding Invacare products, parts, and services, please visit: www.invacare.com

1

- 8. Ensure all locknuts are securely tightened.
- 9. Return the recliner to its upright position.

## **WARNING**

The 5-inch leg extension does NOT change the weight limitation of your recliner.

FIGURE 1 - INSTALLING 5-INCH LEG EXTENSION KIT - MODEL 6908A